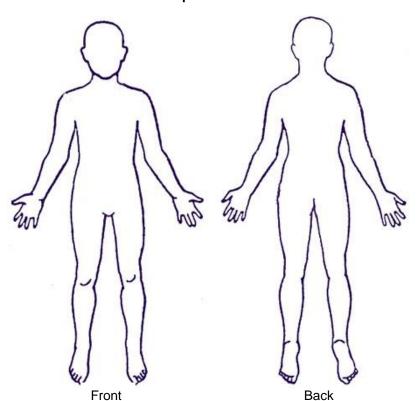

## SUBJECTIVE PAIN ASSESSMENT

Indicate the location of your symptoms on the drawing using the following description:

> A=Ache B=Burning

ST=Stabbing

SP=Spasm

N=Numbness

P=Pins and Needles

T=Throbbing

← =Shooting or

traveling

Example: ST placed between the shoulder blades indicated stabbing pain in that location.